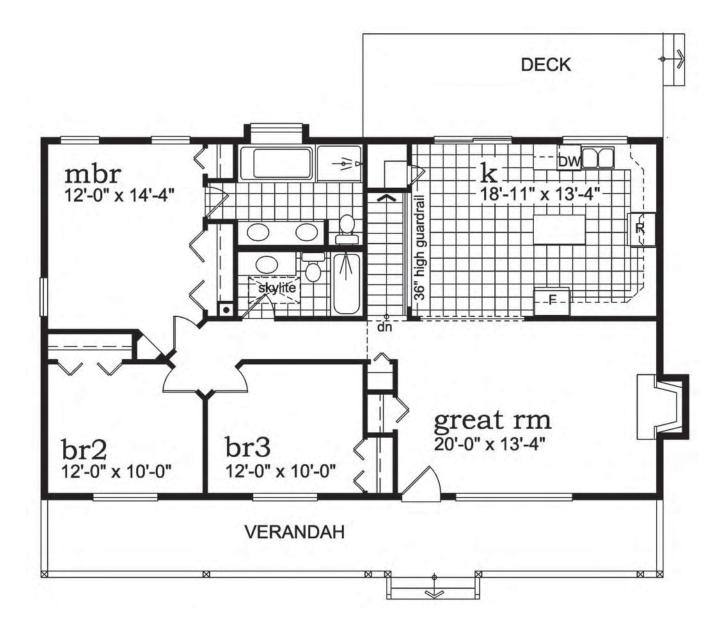

# >> FLOOR PLANS

Plan HMAFAPW01271

Main Floor Clean lines and simple styling make this design affordable to build.

## **Simply Yours**

If you like simple, easygoing country style, you'll love this design, Plan HMAFAPW01271 from Homeplans.com. The efficient, costeffective design features 1,344 square feet of finished space on one level. A basement can be finished later to double your living area. The inviting front porch welcomes visitors to sit and relax, with plenty of room for a porch swing and other furniture. Inside the home, the Great Room, cozy with a fireplace, offers another place to socialize. Head into the kitchen, where there's extra room to chop at the island, and space for a dining table. Sliding doors lead out to the rear porch, and a window over the sink lets you keep an eye on kids outside. A corner pantry stores groceries. In the left wing of the house, the master suite provides a generous bedroom, and a private bath with a separate shower and a large tub with an extended window for a pleasant view while soaking. Two sinks help harmonize morning routines. Nearby, two additional bedrooms use the full hall bath, where a skylight brings in sunshine. Each room includes wall closet space, and the master bedroom has an art niche.