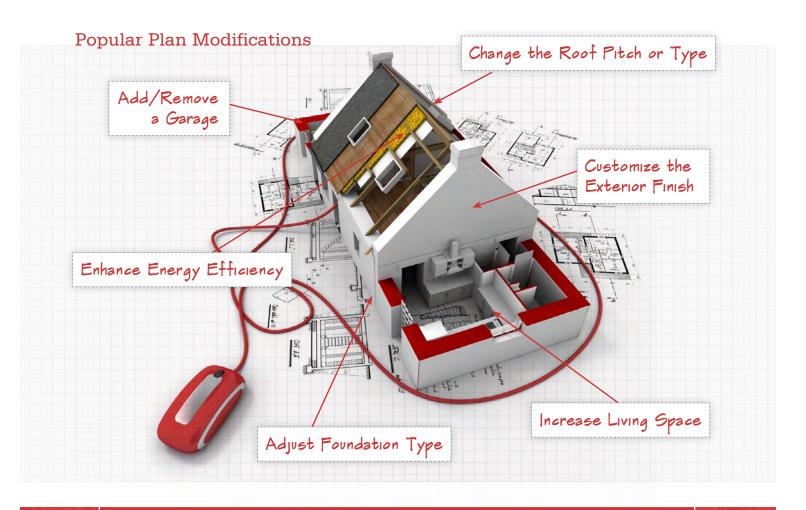

## >> WANT TO CUSTOMIZE YOUR PLAN?

#### House Plan Modification

If you can dream it, our design services team can help you achieve it. Typical plan modifications include creating a new foundation, adding rooms, converting the exterior wall framing, changing the look of the roof and exterior detailing, and adjusting the square footage. You can even have us modify the exterior of a home to match your favorite architectural style. You name it, we can do it!