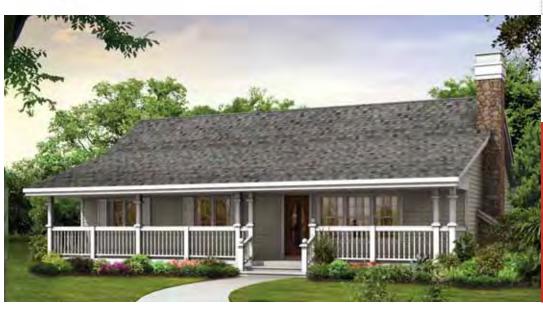

### Plan HMAFAPW01271

Imagine enjoying a soft summer evening on this fullwidth porch.

## **Simply Yours**

If you like simple, easygoing country style, you'll love this design, Plan HMAFAPW01271 from Homeplans.com. The efficient, costeffective design features 1,344 square feet of finished space on one level. A basement can be finished later to double your living area. The inviting front porch welcomes visitors to sit and relax, with plenty of room for a porch swing and other furniture. Inside the home, the Great Room, cozy with a fireplace, offers another place to socialize. Head into the kitchen, where there's extra room to chop at the island, and space for a dining table. Sliding doors lead out to the rear porch, and a window over the sink lets you keep an eye on kids outside. A corner pantry stores groceries. In the left wing of the house, the master suite provides a generous bedroom, and a private bath with a separate shower and a large tub with an extended window for a pleasant view while soaking. Two sinks help harmonize morning routines. Nearby, two additional bedrooms use the full hall bath, where a skylight brings in sunshine. Each room includes wall closet space, and the master bedroom has an art niche.