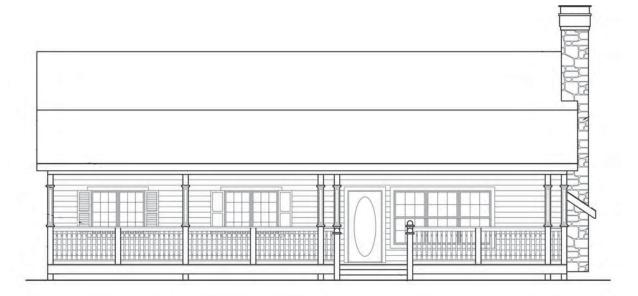

sant view while soaking. Two sinks help harmonize morning routines. Nearby, two additional bedrooms use the full hall bath, where a skylight brings in sunshine. Each room includes wall closet space, and the master bedroom has an art niche.

#### **SPECIFICATIONS**

| 1,344 sq. ft. |
|---------------|
| 1,344 sq. ft. |
| 1,344 sq. ft. |
|               |
|               |
|               |
|               |
| \$627         |
| \$682         |
| \$803         |
| +=            |
| \$765         |
|               |

#### Call 1.866.772.1013 or visit houseoftheweek.com to order this complete plan





SELECTHOME DESIGNS







# >> FLOOR PLANS

Plan HMAFAPW01271



Main Floor Clean lines and simple styling make this design affordable to build.





# >> EXTERIOR ELEVATIONS

Plan HMAFAPW01271



### Front Elevation



## **Rear Elevation**

Call 1.866.772.1013 or visit houseoftheweek.com to order this complete plan



ePlans.com DreamHomeSource homeplans

SELECT HOME DESICHS







# >> EXTERIOR ELEVATIONS

Plan HMAFAPW01271



## Left Elevation



## **Right Elevation**

Call 1.866.772.1013 or visit houseoftheweek.com to order this complete plan



ePlans.com DreamHomeSource homeplans



SELECT HOME DESICHS







houseoftheweek.com

# >> CROSS SECTION

Plan HMAFAPW01271



## **Cross Section through Great Room and Kitchen**

Call 1.866.772.1013 or visit houseoftheweek.com to order this complete plan





SELECT HOME DESICHS





#### houseoftheweek.com

## >> STUDY PLAN

#### Thank You For Your Study Plan Purchase!

house of the week

This Study Plan is intended to provide you